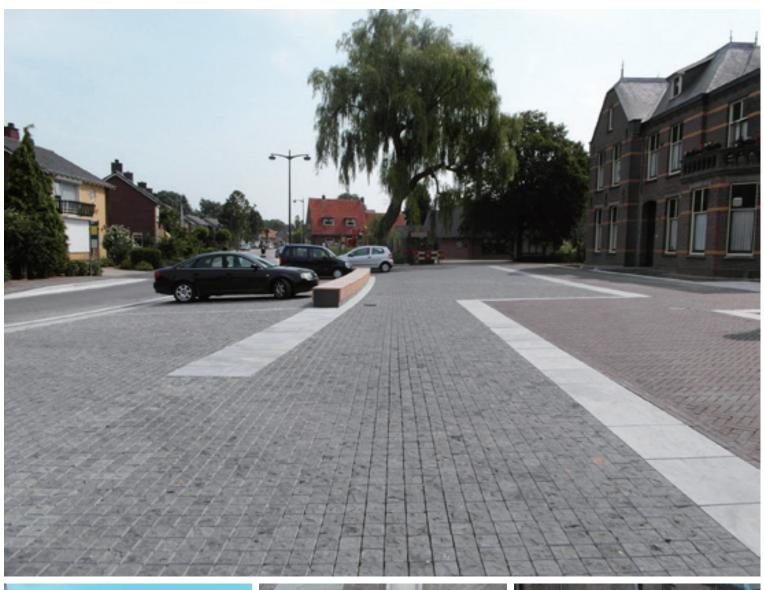

## 改造后的 Loil 广场

Loil

设计公司: ELYPS Landscape + Urban Design

地点: The Netherlands (荷兰)

面积: 4200 m<sup>2</sup>

The aim was to give the church a square of it's own and facilitate all the cultural and social events. This was a problem, because of the amount of parking spaces needed. Analyses showed that there was quite a difference in the need for parking spaces during the year. When the soccer club wins the competition, or when there is a wedding, there is always a shortage. But on normal weekdays far less parking spaces are needed. This made it possible to move the more permanent parking spaces to the side of the church, so creating room for an atmospheric church square. With introducing a long bench, combined with the clear design of the parking spaces on the side of the church, the people are less likely to park on the church square (which is allowed). Thus leaving the square most of the time function as a church square, enhancing the function of the church.

教堂广场原本是为举办教堂文化活动而设计的。现在,停车位的需求量增加,之前的停车空间已经不能满足需求了。分析显示,最近一年人们对于停车位的需求量猛增。每逢足球俱乐部赢了比赛,或者新人在此举办婚礼,车位数量明显就不够了。但是,在办公时间,人们对车位的需求量则大大减少。这使得设计师考虑将停车场布置在教堂旁边,将教堂前的空地留出来供活动使用。设计师在广场上设置了长椅,这样人们就很难在这里停车了。这使得教堂前广场的功能得以加强。