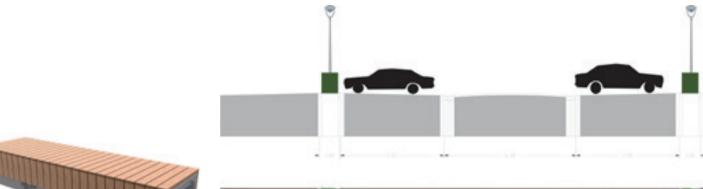

## 改造后的 Loil 广场

Loil

设计公司: ELYPS Landscape + Urban Design

地点: The Netherlands (荷兰)

面积: 4200 m<sup>2</sup>

The aim was to give the church a square of it's own and facilitate all the cultural and social events. This was a problem, because of the amount of parking spaces needed. Analyses showed that there was quite a difference in the need for parking spaces during the year. When the soccer club wins the competition, or when there is a wedding, there is always a shortage. But on normal weekdays far less parking spaces are needed. This made it possible to move the more permanent parking spaces to the side of the church, so creating room for an atmospheric church square. With introducing a long bench, combined with the clear design of the parking spaces on the side of the church, the people are less likely to park on the church square (which is allowed). Thus leaving the square most of the time function as a church square, enhancing the function of the church.

教堂广场原本是为举办教堂文化活动而设计的。现在,停车位的需求量增加,之前的停车空间已经不能满足需求了。分析显示,最近一年人们对于停车位的需求量猛增。每逢足球俱乐部赢了比赛,或者新人在此举办婚礼,车位数量明显就不够了。但是,在办公时间,人们对车位的需求量则大大减少。这使得设计师考虑将停车场布置在教堂旁边,将教堂前的空地留出来供活动使用。设计师在广场上设置了长椅,这样人们就很难在这里停车了。这使得教堂前广场的功能得以加强。