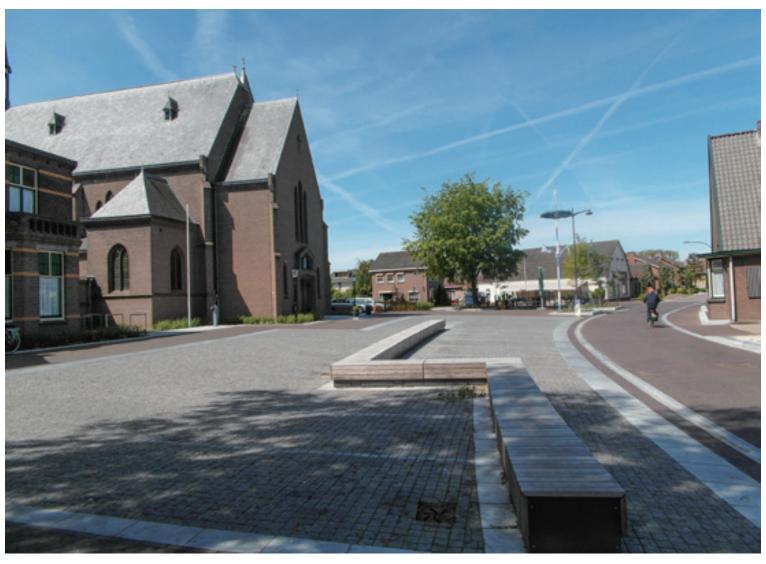

## 改造后的 Loil 广场

Loil

设计公司: ELYPS Landscape + Urban Design

地点: The Netherlands (荷兰)

面积: 4200 m<sup>2</sup>

The aim was to give the church a square of it's own and facilitate all the cultural and social events. This was a problem, because of the amount of parking spaces needed. Analyses showed that there was quite a difference in the need for parking spaces during the year. When the soccer club wins the competition, or when there is a wedding, there is always a shortage. But on normal weekdays far less parking spaces are needed. This made it possible to move the more permanent parking spaces to the side of the church, so creating room for an atmospheric church square. With introducing a long bench, combined with the clear design of the parking spaces on the side of the church, the people are less likely to park on the church square (which is allowed). Thus leaving the square most of the time function as a church square, enhancing the function of the church.

教堂广场原本是为举办教堂文化活动而设计的。现在,停车位的需求量增加,之前的停车空间已经不能满足需求了。分析显示,最近一年人们对于停车位的需求量猛增。每逢足球俱乐部赢了比赛,或者新人在此举办婚礼,车位数量明显就不够了。但是,在办公时间,人们对车位的需求量则大大减少。这使得设计师考虑将停车场布置在教堂旁边,将教堂前的空地留出来供活动使用。设计师在广场上设置了长椅,这样人们就很难在这里停车了。这使得教堂前广场的功能得以加强。