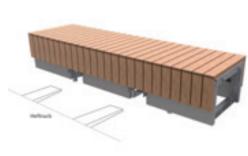

## 改造后的 Loil 广场

Loil

设计公司: ELYPS Landscape + Urban Design

地点: The Netherlands (荷兰)

面积: 4200 m<sup>2</sup>

The aim was to give the church a square of it's own and facilitate all the cultural and social events. This was a problem, because of the amount of parking spaces needed. Analyses showed that there was quite a difference in the need for parking spaces during the year. When the soccer club wins the competition, or when there is a wedding, there is always a shortage. But on normal weekdays far less parking spaces are needed. This made it possible to move the more permanent parking spaces to the side of the church, so creating room for an atmospheric church square. With introducing a long bench, combined with the clear design of the parking spaces on the side of the church, the people are less likely to park on the church square (which is allowed). Thus leaving the square most of the time function as a church square, enhancing the function of the church.

教堂广场原本是为举办教堂文化活动而设计的。现在,停车位的需求量增加,之前的停车空间已经不能满足需求了。分析显示,最近一年人们对于停车位的需求量猛增。每逢足球俱乐部赢了比赛,或者新人在此举办婚礼,车位数量明显就不够了。但是,在办公时间,人们对车位的需求量则大大减少。这使得设计师考虑将停车场布置在教堂旁边,将教堂前的空地留出来供活动使用。设计师在广场上设置了长椅,这样人们就很难在这里停车了。这使得教堂前广场的功能得以加强。