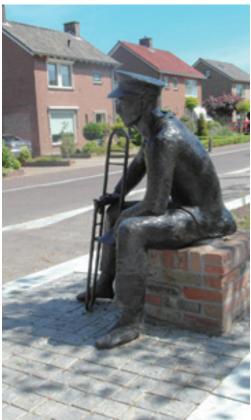

## 改造后的 Loil 广场

Loil

设计公司: ELYPS Landscape + Urban Design

地点: The Netherlands (荷兰)

面积: 4200 m<sup>2</sup>

The aim was to give the church a square of it's own and facilitate all the cultural and social events. This was a problem, because of the amount of parking spaces needed. Analyses showed that there was quite a difference in the need for parking spaces during the year. When the soccer club wins the competition, or when there is a wedding, there is always a shortage. But on normal weekdays far less parking spaces are needed. This made it possible to move the more permanent parking spaces to the side of the church, so creating room for an atmospheric church square. With introducing a long bench, combined with the clear design of the parking spaces on the side of the church, the people are less likely to park on the church square (which is allowed). Thus leaving the square most of the time function as a church square, enhancing the function of the church.

教堂广场原本是为举办教堂文化活动而设计的。现在,停车位的需求量增加,之前的停车空间已经不能满足需求了。分析显示,最近一年人们对于停车位的需求量猛增。每逢足球俱乐部赢了比赛,或者新人在此举办婚礼,车位数量明显就不够了。但是,在办公时间,人们对车位的需求量则大大减少。这使得设计师考虑将停车场布置在教堂旁边,将教堂前的空地留出来供活动使用。设计师在广场上设置了长椅,这样人们就很难在这里停车了。这使得教堂前广场的功能得以加强。