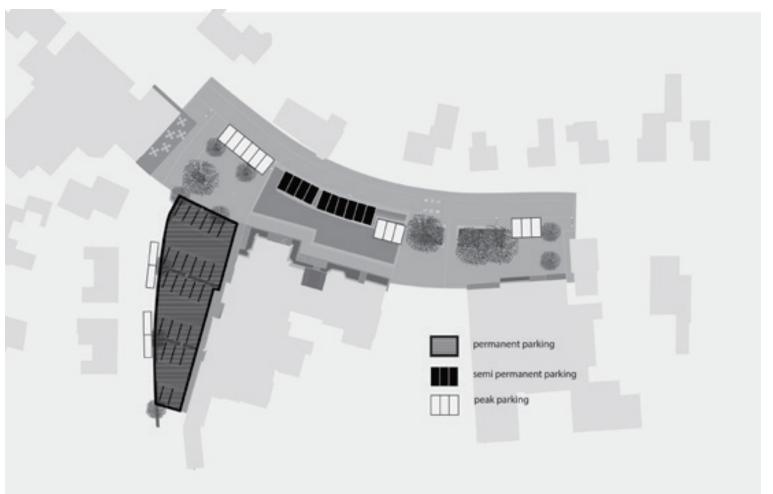

## 改造后的 Loil 广场

Loil

设计公司: ELYPS Landscape + Urban Design

地点: The Netherlands (荷兰)

面积: 4200 m<sup>2</sup>

The aim was to give the church a square of it's own and facilitate all the cultural and social events. This was a problem, because of the amount of parking spaces needed. Analyses showed that there was quite a difference in the need for parking spaces during the year. When the soccer club wins the competition, or when there is a wedding, there is always a shortage. But on normal weekdays far less parking spaces are needed. This made it possible to move the more permanent parking spaces to the side of the church, so creating room for an atmospheric church square. With introducing a long bench, combined with the clear design of the parking spaces on the side of the church, the people are less likely to park on the church square (which is allowed). Thus leaving the square most of the time function as a church square, enhancing the function of the church.

教堂广场原本是为举办教堂文化活动而设计的。现在,停车位的需求量增加,之前的停车空间已经不能满足需求了。分析显示,最近一年人们对于停车位的需求量猛增。每逢足球俱乐部赢了比赛,或者新人在此举办婚礼,车位数量明显就不够了。但是,在办公时间,人们对车位的需求量则大大减少。这使得设计师考虑将停车场布置在教堂旁边,将教堂前的空地留出来供活动使用。设计师在广场上设置了长椅,这样人们就很难在这里停车了。这使得教堂前广场的功能得以加强。