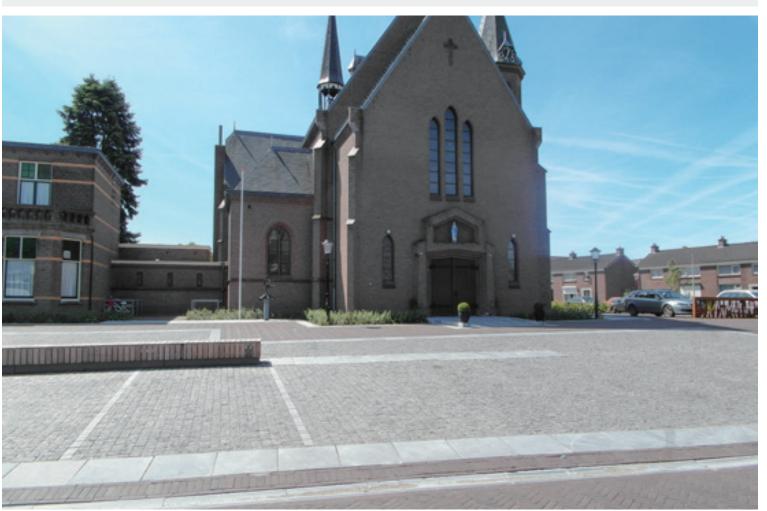

## 改造后的 Loil 广场

Loil

设计公司: ELYPS Landscape + Urban Design

地点: The Netherlands (荷兰)

面积: 4200 m<sup>2</sup>

The aim was to give the church a square of it's own and facilitate all the cultural and social events. This was a problem, because of the amount of parking spaces needed. Analyses showed that there was quite a difference in the need for parking spaces during the year. When the soccer club wins the competition, or when there is a wedding, there is always a shortage. But on normal weekdays far less parking spaces are needed. This made it possible to move the more permanent parking spaces to the side of the church, so creating room for an atmospheric church square. With introducing a long bench, combined with the clear design of the parking spaces on the side of the church, the people are less likely to park on the church square (which is allowed). Thus leaving the square most of the time function as a church square, enhancing the function of the church.

教堂广场原本是为举办教堂文化活动而设计的。现在,停车位的需求量增加,之前的停车空间已经不能满足需求了。分析显示,最近一年人们对于停车位的需求量猛增。每逢足球俱乐部赢了比赛,或者新人在此举办婚礼,车位数量明显就不够了。但是,在办公时间,人们对车位的需求量则大大减少。这使得设计师考虑将停车场布置在教堂旁边,将教堂前的空地留出来供活动使用。设计师在广场上设置了长椅,这样人们就很难在这里停车了。这使得教堂前广场的功能得以加强。