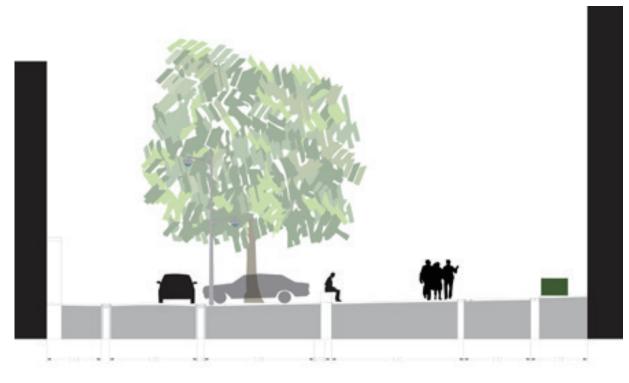

## 改造后的 Loil 广场

Loil

设计公司: ELYPS Landscape + Urban Design

地点: The Netherlands (荷兰)

面积: 4200 m<sup>2</sup>

The aim was to give the church a square of it's own and facilitate all the cultural and social events. This was a problem, because of the amount of parking spaces needed. Analyses showed that there was quite a difference in the need for parking spaces during the year. When the soccer club wins the competition, or when there is a wedding, there is always a shortage. But on normal weekdays far less parking spaces are needed. This made it possible to move the more permanent parking spaces to the side of the church, so creating room for an atmospheric church square. With introducing a long bench, combined with the clear design of the parking spaces on the side of the church, the people are less likely to park on the church square (which is allowed). Thus leaving the square most of the time function as a church square, enhancing the function of the church.

教堂广场原本是为举办教堂文化活动而设计的。现在,停车位的需求量增加,之前的停车空间已经不能满足需求了。分析显示,最近一年人们对于停车位的需求量猛增。每逢足球俱乐部赢了比赛,或者新人在此举办婚礼,车位数量明显就不够了。但是,在办公时间,人们对车位的需求量则大大减少。这使得设计师考虑将停车场布置在教堂旁边,将教堂前的空地留出来供活动使用。设计师在广场上设置了长椅,这样人们就很难在这里停车了。这使得教堂前广场的功能得以加强。